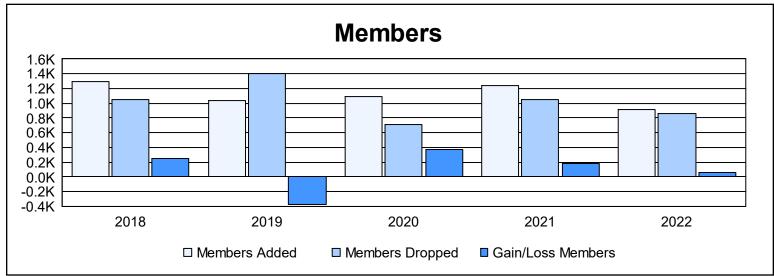

District 307 A2 As of June 2022 Cumulative

| Year      | New<br>Clubs | Dropped<br>Clubs | Gain/<br>Loss<br>Clubs | New<br>Members | Charter<br>Members | Reinstate<br>Members | Transfer<br>Members | Total<br>Member<br>Added | Total<br>Members<br>Dropped | Gain/<br>Loss<br>Members |
|-----------|--------------|------------------|------------------------|----------------|--------------------|----------------------|---------------------|--------------------------|-----------------------------|--------------------------|
| 2017-2018 | 11           | 2                | 9                      | 793            | 419                | 65                   | 19                  | 1,296                    | 1,044                       | 252                      |
| 2018-2019 | 15           | 27               | -12                    | 561            | 419                | 43                   | 11                  | 1,034                    | 1,409                       | -375                     |
| 2019-2020 | 6            | 9                | -3                     | 739            | 271                | 43                   | 34                  | 1,087                    | 717                         | 370                      |
| 2020-2021 | 8            | 12               | -4                     | 880            | 273                | 54                   | 30                  | 1,237                    | 1,050                       | 187                      |
| 2021-2022 | 8            | 5                | 3                      | 664            | 233                | 14                   | 9                   | 920                      | 863                         | 57                       |
| Average   | 10           | 11               | -1                     | 727            | 323                | 44                   | 21                  | 1,115                    | 1,017                       | 98                       |