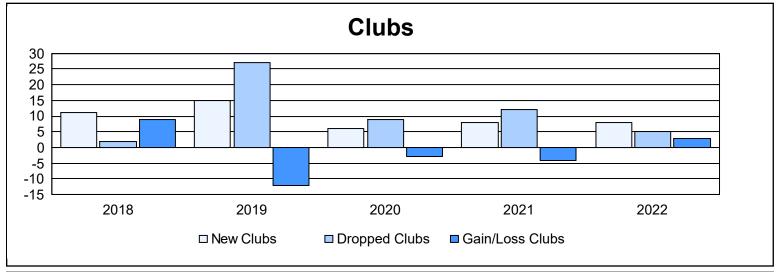

District 307 A2 As of June 2022 Cumulative

| Year      | New<br>Clubs | Dropped<br>Clubs | Gain/<br>Loss<br>Clubs | New<br>Members | Charter<br>Members | Reinstate<br>Members | Transfer<br>Members | Total<br>Member<br>Added | Total<br>Members<br>Dropped | Gain/<br>Loss<br>Members |
|-----------|--------------|------------------|------------------------|----------------|--------------------|----------------------|---------------------|--------------------------|-----------------------------|--------------------------|
| 2017-2018 | 11           | 2                | 9                      | 793            | 419                | 65                   | 19                  | 1,296                    | 1,044                       | 252                      |
| 2018-2019 | 15           | 27               | -12                    | 561            | 419                | 43                   | 11                  | 1,034                    | 1,409                       | -375                     |
| 2019-2020 | 6            | 9                | -3                     | 739            | 271                | 43                   | 34                  | 1,087                    | 717                         | 370                      |
| 2020-2021 | 8            | 12               | -4                     | 880            | 273                | 54                   | 30                  | 1,237                    | 1,050                       | 187                      |
| 2021-2022 | 8            | 5                | 3                      | 664            | 233                | 14                   | 9                   | 920                      | 863                         | 57                       |
| Average   | 10           | 11               | -1                     | 727            | 323                | 44                   | 21                  | 1,115                    | 1,017                       | 98                       |